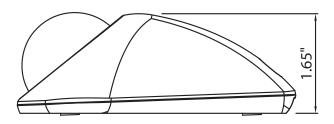

# 6. DIMENSIONS

• Indoor Dome Type

• Outdoor Vandal Dome Type

Unit(Inches)

# 7. SPECIFICATION

|                       | NTSC                                                                                     | PAL                                |  |  |
|-----------------------|------------------------------------------------------------------------------------------|------------------------------------|--|--|
| Image Sensor          | 1/3" 960H SONY Double Scan Super HAD CCD II                                              |                                    |  |  |
| Scanning System       | 2 : 1 Interlace                                                                          |                                    |  |  |
| H Resolution.         | 700TV Lines                                                                              |                                    |  |  |
| Scanning Frequency    | 15.734KHz(H), 59.94Hz(V)                                                                 | 15.625KHz(H), 50Hz(V)              |  |  |
| Total Pixels No.      | 1028(H) X 508(V)                                                                         | 1028(H) X 596(V)                   |  |  |
| Effective Pixels No.  | 976(H) X 494(V)                                                                          | 976(H) X 582(V)                    |  |  |
| S/N Ratio             | More than 50dB(AGC OFF, 3DNR ON)                                                         |                                    |  |  |
| Min. Illumination     | Color:0.1Lux, BW:0.1Lux (30IRE@F2.0                                                      | , AGC 36dB) 0.000001Lux (DSS x256) |  |  |
| Sync System           | Inte                                                                                     | rnal                               |  |  |
| Gamma                 | r= 0                                                                                     | 0.45                               |  |  |
| Video Output          | 1.0 Vp-p Con                                                                             | nposite(75Ω)                       |  |  |
| Lens                  | Board                                                                                    | Lens                               |  |  |
| Digital Zoom Ratio    | 3                                                                                        | x                                  |  |  |
| Electronic Shutter    | 1/60 ~1/100,000sec                                                                       | 1/50 ~1/100,000sec                 |  |  |
| Digital Slow Shutter  | OFF, 2 ~ 256 Field                                                                       |                                    |  |  |
| Flickerless           | ON / OFF                                                                                 |                                    |  |  |
| Dynamic Range         | 52dB (WDR OFF) / 116.4dB (WDR ON)                                                        |                                    |  |  |
| WDR                   | ON / OFF (Level adjustable)                                                              |                                    |  |  |
| BLC                   | ON / OFF (Level adjustment, Area selection)                                              |                                    |  |  |
| HLC                   | ON / AUTO / OFF (Level adjustable)                                                       |                                    |  |  |
| AGC                   | OFF, 6 ~ 36dB                                                                            |                                    |  |  |
| DNR(2D/3D)            | ON / OFF (Level adjustable)                                                              |                                    |  |  |
| Image Function        | Image Flip, Freeze, Contrast, Sharpness                                                  |                                    |  |  |
| Day & Night           | COLOR / BW / AUTO(DIGITAL D/N)                                                           |                                    |  |  |
| Motion Detection      | 4 Zones (Level adjustable, Area adjustment)                                              |                                    |  |  |
| Privacy Masking       | 15 Zones (Area adjustment)                                                               |                                    |  |  |
| White Balance         | ATW / PUSH / USER1 / USER2 / ANTI CR / MANUAL / PUSH-LOCK                                |                                    |  |  |
| OSD                   | Built in (Joystick)                                                                      |                                    |  |  |
| Language              | ENGLISH / JAPANESE / GERMAN / FRENCH /<br>RUSSIAN / PORTUGUESE / SPANISH / CHINESE       |                                    |  |  |
| Operating Temperature | 14°F~122°F(-10°C~+50°C)                                                                  |                                    |  |  |
| Storage Temperature   | -4°F~140°F(-20°C~+60°C)                                                                  |                                    |  |  |
| Humidity              | Less than 80%                                                                            |                                    |  |  |
| Power Consumotion     | DC12V (±10%), Max. 190mA<br>AC24V (±10%), Max. 2.5W                                      |                                    |  |  |
| Dimension (mm)        | Indoor Dome Type: 119mm x 119mm x 42mm<br>Outdoor Vandal Dome Type: 139mm x 134mm x 49mm |                                    |  |  |